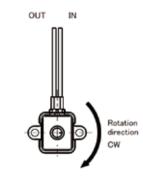

#### RP-QIIB/C series RP-QIIB/C series

**Stepper motor drive** 

When the pump head is detached.