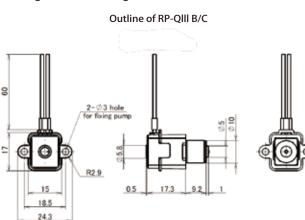

# New !! Prototype Ring Pump®

## Stepper motor type of RP-QII/RP-QII series

#### **Features**



- All the specifications and functions are same between RP-QII seris and RP-QIII series. The only difference is that RP-QIII series has mounting holes which is useful for some customers.
  - Pump head can be sterilized. \* By autoclave : 121°C 25 minutes \*By Gamma rays : 25 kGy etc.

#### **Recommended** application

Analytical instruments, medical devices, fuel cell and many other usage. Recently, such applications as cell culturing are growing where micro-fluidic control is indispensable.

Front view of RP-QII B/C 8 r 4-R2.5



[Flow direction]



#### Model Lineup

| Model Lineup            | Gear ratio | Voltage<br>(DC/V) | Flow rate ( $\mu$ L/min ) | Tubing               |            |
|-------------------------|------------|-------------------|---------------------------|----------------------|------------|
|                         |            |                   |                           | Туре                 | ID/OD (mm) |
| RP-QIIC1.5S-1P1A-DC3VS  | 1/50       | 2.6 - 3.3         | 3 - 1100                  | Silicone (S)         | 1.5 x 2.5  |
| RP-QⅢC1.5S-1P1A-DC3VS   | 1/50       | 2.6 - 3.3         | 3 - 1100                  | Silicone (S)         | 1.5 x 2.5  |
| RP-Q II BP5S-P06A-DC3VS | 1/150      | 2.6 - 3.3         | 0.06 - 60                 | Silicone (S)         | 0.5 x1.5   |
| RP-Q II