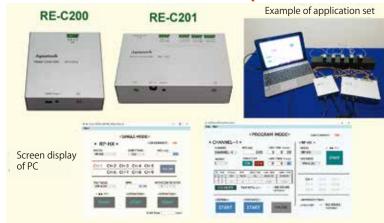

#### Model Lineup

| Model Lineup            | Gear ratio | Voltage<br>(DC/V) | Flow rate ( $\mu$ L/min ) | Tubing               |            |
|-------------------------|------------|-------------------|---------------------------|----------------------|------------|
|                         |            |                   |                           | Туре                 | ID/OD (mm) |
| RP-QIIC1.5S-1P1A-DC3VS  | 1/50       | 2.6 - 3.3         | 3 - 1100                  | Silicone (S)         | 1.5 x 2.5  |
| RP-QⅢC1.5S-1P1A-DC3VS   | 1/50       | 2.6 - 3.3         | 3 - 1100                  | Silicone (S)         | 1.5 x 2.5  |
| RP-Q II BP5S-P06A-DC3VS | 1/150      | 2.6 - 3.3         | 0.06 - 60                 | Silicone (S)         | 0.5 x1.5   |
| RP-Q II BP5F-P06A-DC3VS | 1/150      | 2.6 - 3.3         | 0.06 - 60                 | PharMed (F)          | 0.5 x1.5   |
| RP-QIIIBP5S-P06A-DC3VS  | 1/150      | 2.6 - 3.3         | 0.06 - 60                 | Silicone (S)         | 0.5 x1.5   |
| RP-QⅢBP5F-P06A-DC3VS    | 1/150      | 2.6 - 3.3         | 0.06 - 60                 | PharMed (F)          | 0.5 x1.5   |
| Motor controller        |            |                   | RE-C200/C201              | at: 1~1000 PPS Drive |            |

### New motor controller (PC controlable)